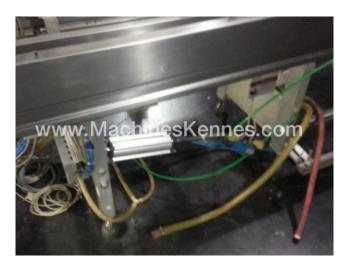

Manufacturer:MultivacType:R230Year Built:2001

This used Multivac R230 Thermoformer is built in 2001. On the PLC in the machine is standing operating hours. The machine has a film width of mm and there is a dye set on the machine with an exit of mm. The format is now divided in a format. The machine is equipped with formats. These formats can be used for packaging. The format does not have a stamp. The frame of the machine is currently mm long, but we can always adjust this to the dimension you need.

## Machine details

- Type under foil unwinding: .
- Type top foil unwinding: .
- The machine is equipped with a length cutting.
- For the process the residual foil is a on this machine.
- The products come from the machine on a .