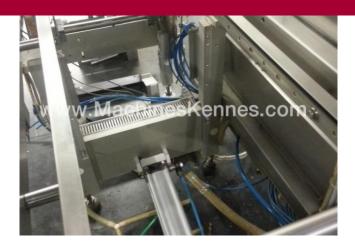

Manufacturer:MultivacType:R230Year Built:2001

This used Multivac R230 Thermoformer is built in 2001. On the PLC in the machine is standing operating hours. The machine has a film width of mm and there is a dye set on the machine with an exit of mm. The format is now divided in a format. The machine is equipped with formats. These formats can be used for packaging. The format does not have a stamp. The frame of the machine is currently mm long, but we can always adjust this to the dimension you need.

## Machine details

- Type under foil unwinding: .
- Type top foil unwinding: .
- The machine is equipped with a length cutting.
- For the process the residual foil is a on this machine.
- The products come from the machine on a .