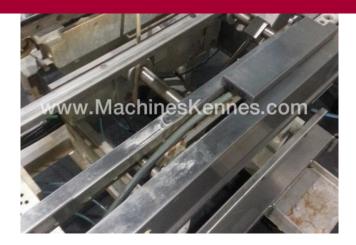

Manufacturer:MultivacType:R230Year Built:2001

This used Multivac R230 Thermoformer is built in 2001. On the PLC in the machine is standing operating hours. The machine has a film width of mm and there is a dye set on the machine with an exit of mm. The format is now divided in a format. The machine is equipped with formats. These formats can be used for packaging. The format does not have a stamp. The frame of the machine is currently mm long, but we can always adjust this to the dimension you need.

## Machine details

- Type under foil unwinding: .
- Type top foil unwinding: .
- The machine is equipped with a length cutting.
- For the process the residual foil is a on this machine.
- The products come from the machine on a .