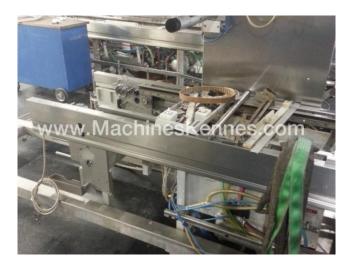

Manufacturer:MultivacType:R230Year Built:2001

This used Multivac R230 Thermoformer is built in 2001. On the PLC in the machine is standing operating hours. The machine has a film width of mm and there is a dye set on the machine with an exit of mm. The format is now divided in a format. The machine is equipped with formats. These formats can be used for packaging. The format does not have a stamp. The frame of the machine is currently mm long, but we can always adjust this to the dimension you need.

## Machine details

- Type under foil unwinding: .
- Type top foil unwinding: .
- The machine is equipped with a length cutting.
- For the process the residual foil is a on this machine.
- The products come from the machine on a .