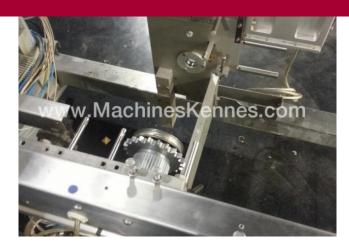

Manufacturer:MultivacType:R230Year Built:2001

This used Multivac R230 Thermoformer is built in 2001. On the PLC in the machine is standing operating hours. The machine has a film width of mm and there is a dye set on the machine with an exit of mm. The format is now divided in a format. The machine is equipped with formats. These formats can be used for packaging. The format does not have a stamp. The frame of the machine is currently mm long, but we can always adjust this to the dimension you need.

## Machine details

- Type under foil unwinding: .
- Type top foil unwinding: .
- The machine is equipped with a length cutting.
- For the process the residual foil is a on this machine.
- The products come from the machine on a .