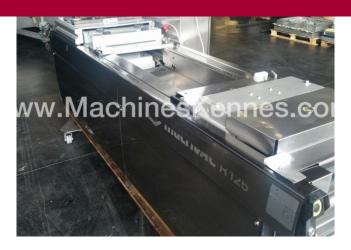

Manufacturer: Multivac
Type: R125
Year Built: 2008

This used Multivac R125 Thermoformer is built in 2008. On the PLC in the machine is standing 956 operating hours. The machine has a film width of 420mm and there is a dye set on the machine with an exit of 200mm. The format is now divided in a 1.1 format. The machine is equipped with 4 formats. These formats can be used for Soft Folie packaging. The format does not have a stamp. The frame of the machine is currently 2750mm long, but we can always adjust this to the dimension you need.