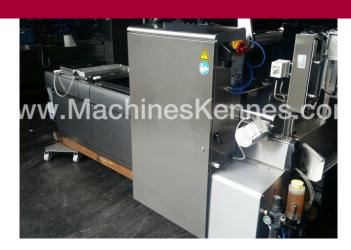

Manufacturer: Multivac
Type: R125
Year Built: 2008

This used Multivac R125 Thermoformer is built in 2008. On the PLC in the machine is standing 956 operating hours. The machine has a film width of 420mm and there is a dye set on the machine with an exit of 200mm. The format is now divided in a 1.1 format. The machine is equipped with 4 formats. These formats can be used for Soft Folie packaging. The format does not have a stamp. The frame of the machine is currently 2750mm long, but we can always adjust this to the dimension you need.

## **Machine details**

- Type under foil unwinding: 76mm Core.
- Type top foil unwinding: 76mm core.
- The machine has 1 QRF cut.
- The machine is equipped with a Round blade axis intersection length cutting.
- For the process the residual foil is a Roll-up wheels on this machine.
- The products come from the machine on a Modulair belt.